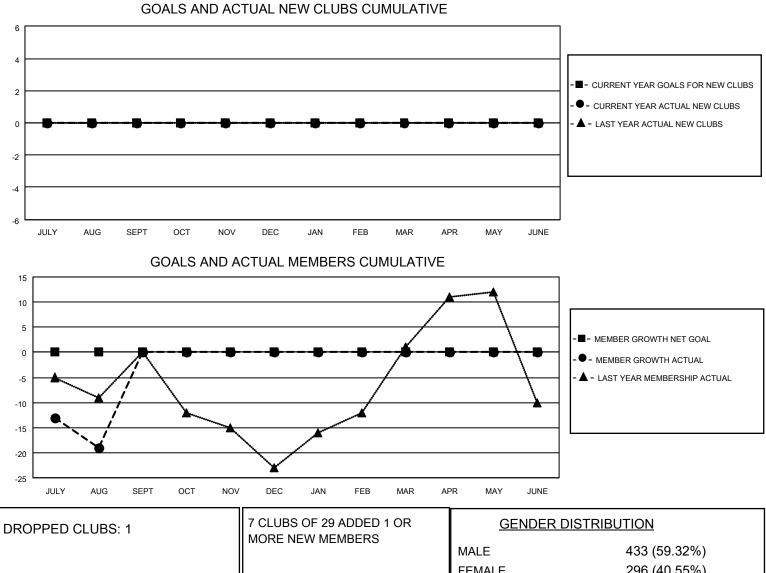

## LOCATION OREGON

District 36 G

Results as of: 8/31/2022

| Clubs                 |               |           |               | Members               |                        |                         |                                                    |
|-----------------------|---------------|-----------|---------------|-----------------------|------------------------|-------------------------|----------------------------------------------------|
| RESULTS FOR 2022-2023 |               |           |               | RESULTS FOR 2022-2023 |                        |                         |                                                    |
| QUARTER               | NEW CLUB GOAL | NEW CLUBS | DROPPED CLUBS | QUARTER               | BER GROWTH NET<br>GOAL | MEMBER GROWTH<br>ACTUAL | DROPPED<br>MEMBERS ACTUAL<br>(including transfers) |
| JULY/AUG/SEPT         | 0             | 0         | 1             | JULY/AUG/SEPT         | 0                      | 11                      | 29                                                 |
| OCT/NOV/DEC           | 0             | 0         | 0             | OCT/NOV/DEC           | 0                      | 0                       | 0                                                  |
| JAN/FEB/MAR           | 0             | 0         | 0             | JAN/FEB/MAR           | 0                      | 0                       | 0                                                  |
| APR/MAY/JUNE          | 0             | 0         | 0             | APR/MAY/JUNE          | 0                      | 0                       | 0                                                  |

|                 |    | MORE NEW MEMBERS          | MALE<br>FEMALE                     | 433 (59.32%)<br>296 (40.55%) |
|-----------------|----|---------------------------|------------------------------------|------------------------------|
| DROPPED MEMBERS |    |                           | NON BINARY<br>PREFER NOT TO ANSWER | 1 (0.14%)<br>0 (0.00%)       |
| DECEASED        | 4  |                           |                                    | 0 (0.00 %)                   |
| CLUB CANCELLED  | 16 | CLICK HERE FOR CUMULATIVE | TOTAL FAMILY UNIT MEMBERS          | S 214                        |
| OTHER           | 9  | MEMBERSHIP DATA           |                                    |                              |
| TOTAL           | 29 |                           | FAMILY MEMBERS PAYING HA           | LF DUES 108                  |